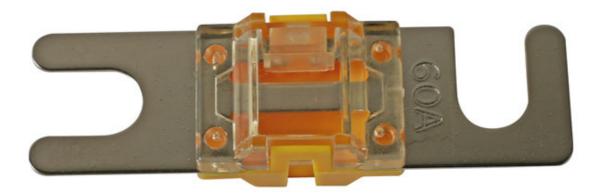

## Midi Fuses, Open Ended 60A 2pc

A pack of 60 amp open ended midi fuses. The opened ended design enables fuses to be easily changed without removing the fixing bolts, saving time.

## **Additional Information**

- 60 amp open ended midi fuses, with slotted fixing points for ease of use.
- Housing material: thermoplastic; metal: zinc nickel plated.
- · Voltage rating: 32V DC max.
- Conforms to SAE J1171 & ISO 8820-5.
- Included in assortment of open ended midi fuses, Part No. 37645. Also included in Tesla mixed fuses kits, Part Nos. 30158 (78pc), 30159 (29pc).